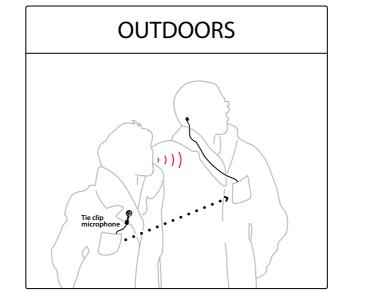

Listening to a distant speaker at a seminar, enjoying the company of friends at a busy restaurant or watching a TV show – Domino Classic delivers speech with incredible detail. Directly in your ears and down to the last syllable.

# How Domino Classic works

The system consists of a transmitter and a receiver, both equipped with state-of-the-art microphones.

How it works. Sound is picked up by the microphones and converted into digital data. Speech is clarified and noise is eliminated. The speech is then streamed over an encrypted broadband link - from the transmitter to the receiver. The receiver amplifies the speech and sends it to your headphones, earphones or neck loop. From the receiver, you can easily control the functions of the two units.