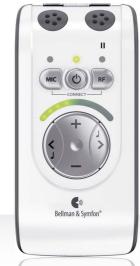

# How Domino Classic works

The system consists of a transmitter and a receiver, both equipped with state-of-the-art microphones.

How it works. Sound is picked up by the microphones and converted into digital data. Speech is clarified and noise is eliminated. The speech is then streamed over an encrypted broadband link - from the transmitter to the receiver. The receiver amplifies the speech and sends it to your headphones, earphones or neck loop. From the receiver, you can easily control the functions of the two units.

More than words. The transmitter also incorporates a stereo input for streaming high quality audio from your TV, computer, MP3 player or stereo

WITH HEARING AID