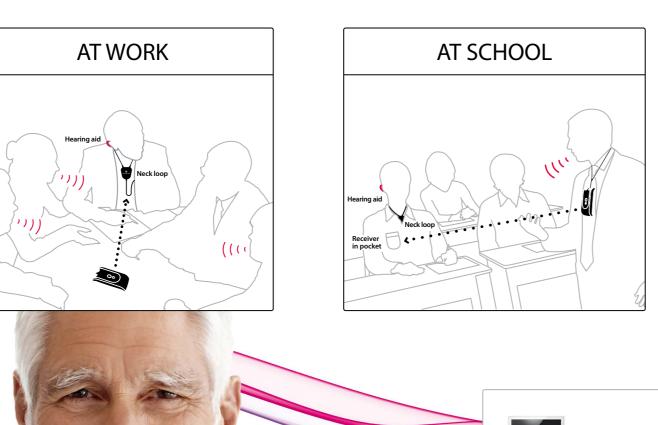

© 2017, Bellman & Symfon AB, all rights reserved. Bellman, Bellman & Symfon and

At home. Is it hard to follow the conversation when you are talking to friends and relatives?

At work. Do you have trouble hearing what's being said at busy meetings or seminars?

At school. Do you find it difficult to hear what your teacher is saying in class?

Watching TV. Do you miss words when you are watching TV at normal volume?

**Enjoying music.** Do your favorite songs not sound as good as they used to?