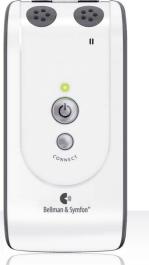

# How Domino Classic works

The system consists of a transmitter and a receiver, both equipped with state-of-the-art microphones.

How it works. Sound is picked up by the microphones and converted into digital data. Speech is clarified and noise is eliminated. The speech is then streamed over an encrypted broadband link - from the transmitter to the receiver. The receiver amplifies the speech and sends it to your headphones, earphones or neck loop. From the receiver, you can easily control the functions of the two units.