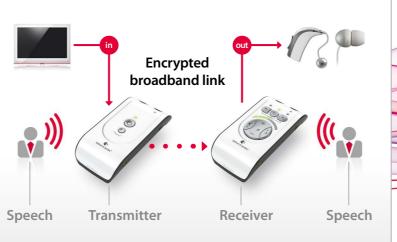

# How Domino Classic works

The system consists of a transmitter and a receiver, both equipped with state-of-the-art microphones.

How it works. Sound is picked up by the microphones and converted into digital data. Speech is clarified and noise is eliminated. The speech is then streamed over an encrypted broadband link - from the transmitter to the receiver. The receiver amplifies the speech and sends it to your headphones, earphones or neck loop. From the receiver, you can easily control the functions of the two units.

More than words. The transmitter also incorporates a stereo input for streaming high quality audio from your TV, computer, MP3 player or stereo

WITH HEARING AID