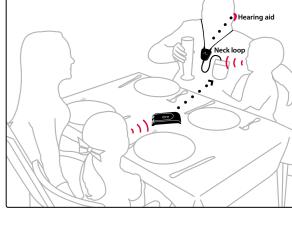

Listening to a distant speaker at a seminar, enjoying the company of friends at a busy restaurant or watching a TV show – Domino Classic delivers speech with incredible detail. Directly in your ears and down to the last syllable.

© 2017, Bellman & Symfon AB, all rights reserved. Bellman, Bellman & Symfon and

At home. Is it hard to follow the conversation when you are talking to friends and relatives?

At work. Do you have trouble hearing what's being said at busy meetings or seminars?