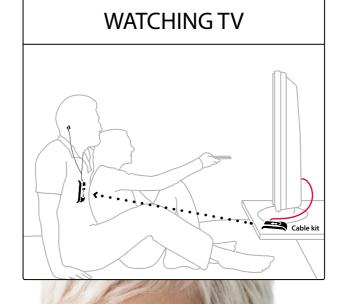

Listening to a distant speaker at a seminar, enjoying the company of friends at a busy restaurant or watching a TV show – Domino Classic delivers speech with incredible detail. Directly in your ears and down to the last syllable.

At school. Do you find it difficult to hear what your teacher is saying in class?

Watching TV. Do you miss words when you are watching TV at normal volume?

**Enjoying music.** Do your favorite songs not sound as good as they used to?

### **Easy Connect**

Domino Classic is ready for action with the touch of a button, and you can just as easily connect it to your TV, computer, stereo system or MP3 player.