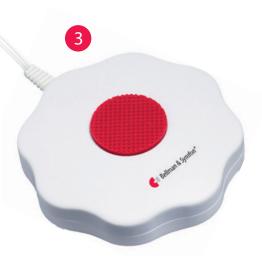

#### In the box

- BE1350 Alarm clock
- BE1272 Bed shaker
- Power adapter, 7.5 VDC, 1500 mA
- User guide

#### **Output signals**

- Sound
   100 dBA @10 cm, 4", 94 dBA @ 30 cm, 12"

   Built-in multiple frequency signal with a main frequency of 950 Hz 3000 Hz
- Bed shakerVibrator power: 2.0 4.0 V DC