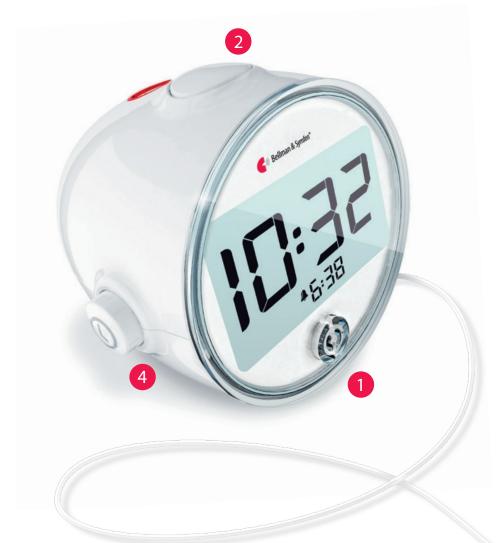

#### **Features**

- Extra loud 100dB\* alarm
   Ascending multi-tone signal
- 2 Smart Snooze
  Reduces the snooze interval
- 6 Powerful bed shaker Vibrates under your pillow
- 4 Battery backup Keeps all features functional

The Classic Alarm clock has many unique features like the smart snooze function that reduces the time intervals from 9 to 2 minutes

and the multiple tone alarm signal that sweeps through the frequencies so that, even if you have trouble hearing for instance high frequencies, you will not miss it. The Classic Alarm clock is very easy to use. It has a large LCD display with adjustable back light and two separate push-rotate dials for setting the time and alarm.

#### Size and weight

Height: 108 mm, 4.3"

Width: 121 mm, 4.7"

Depth: 92 mm, 3.6"

Weight: 390 g, 13.7 oz, incl. batteries

#### Operation

- Separate push-rotate dials for easy setting of the time and alarm
- Dedicated button that switches between 12-hour and 24-hour time format
- Dedicated button that adjusts the backlight intensity in five steps
- Dedicated button that turns on / switches off the alarm sound
- Battery supervision that monitors and displays the backup battery status.
- The backup battery powers the sound and the bed shaker. (Batteries not included)