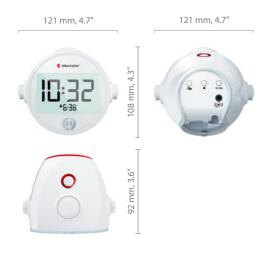

#### Size and weight

Height: 108 mm, 4.3"

Width: 121 mm, 4.7"

Depth: 92 mm, 3.6"

Weight: 390 g, 13.7 oz, incl. batteries

#### **Buttons and controls**

#### Operation

- Separate push-rotate dials for easy setting of the time and alarm
- Dedicated button that switches between 12-hour and 24-hour time format
- Dedicated button that adjusts the backlight intensity in five steps
- Dedicated button that turns on / switches off the alarm sound
- Battery supervision that monitors and displays the backup battery status.
- The backup battery powers the sound and the bed shaker. (Batteries not included)