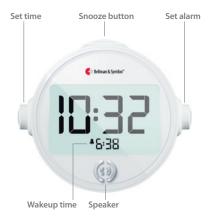

The Classic Alarm clock has many unique features like the smart snooze function that reduces the time intervals from 9 to 2 minutes

and the multiple tone alarm signal that sweeps through the frequencies so that, even if you have trouble hearing for instance high frequencies, you will not miss it. The Classic Alarm clock is very easy to use. It has a large LCD display with adjustable back light and two separate push-rotate dials for setting the time and alarm.

#### Operation

- Separate push-rotate dials for easy setting of the time and alarm
- Dedicated button that switches between 12-hour and 24-hour time format
- Dedicated button that adjusts the backlight intensity in five steps
- Dedicated button that turns on / switches off the alarm sound
- Battery supervision that monitors and displays the backup battery status.
- The backup battery powers the sound and the bed shaker. (Batteries not included)