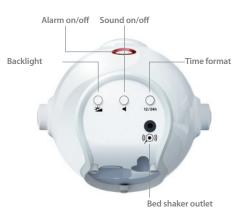

#### **Buttons and controls**

#### Operation

- Separate push-rotate dials for easy setting of the time and alarm
- Dedicated button that switches between 12-hour and 24-hour time format
- Dedicated button that adjusts the backlight intensity in five steps
- Dedicated button that turns on / switches off the alarm sound
- Battery supervision that monitors and displays the backup battery status.
- The backup battery powers the sound and the bed shaker. (Batteries not included)

#### Display

- Type: Twisted Nematic (TN) LCD
- Adjustable backlight intensity in 5 steps
   The backlight is activated by the snooze button
- Backlight color: white
- Display timeout: 8 seconds