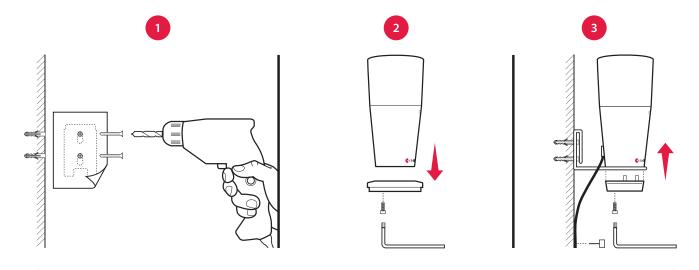

# Flash receiver wall bracket

## Using a flash receiver

#### BE1441

- 1 Use the drilling template to mark and drill holes for the screws and plugs.
- 2 Remove the flash receiver table stand using the Allen key.
- 3 Fit the wall bracket on the wall. Attach the bottom and mount the flash receiver on the wall bracket.