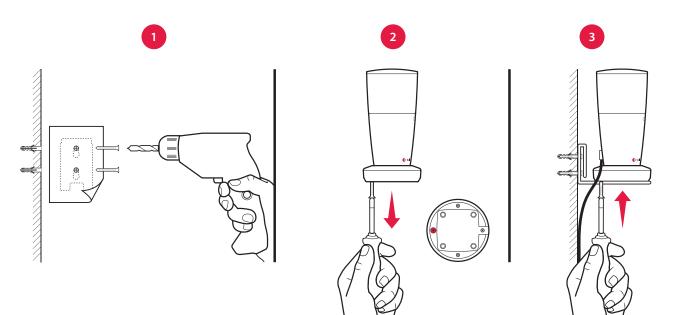

## Using a flash receiver with battery backup

#### BE1442/BE1444

- 1 Use the drilling template to mark and drill holes for the screws and plugs.
- 2 Remove the screw marked in red, located at the bottom of the flash receiver.
- 3 Fit the wall bracket on the wall. Re-attach the screw to mount the flash receiver on the wall bracket.